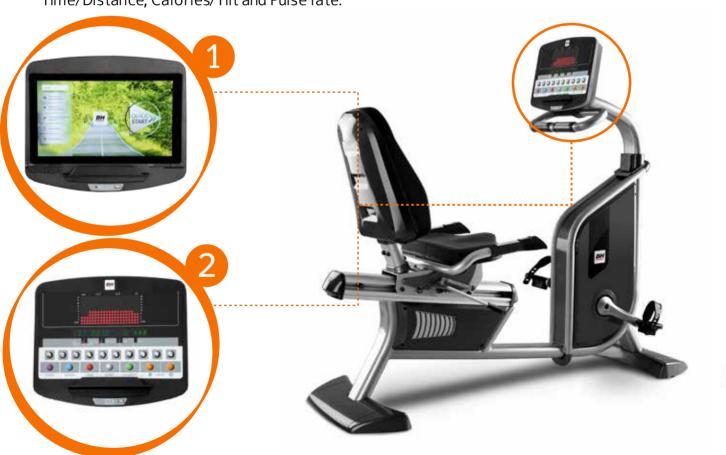

## H895: Recumbent bike SK8950

- Two monitor option:
  - 1 Smart Focus Monitor TFT capacitive Touch Screen of 16 "HD, besides of showing the evolution and training information (Speed, Time / Distance (km) Calories / Incline, Pulsation in watts, resistance, pulse, etc.), allows full connectivity to social networks, internet, television and applications thanks to the FitFeel interface that provides the fastest touchscreen technology of the market. With Smart Focus you can also customize the monitor, interact with users and customize workouts thanks to its Log in system for each user where they can save all the information of their workouts.
  - USB port.
  - Smartphones and iPods compatibility.
  - Bluetooth Connectivity.
  - CSAFE port.
  - 2 LED Monitor: DOT MATRIX screen with top LED window that graphically displays the progress of the exercise. The bottom alphanumeric display gives the user instructions before and during the exercise. The 4 LED windows at the very bottom simultaneously show information for Speed, Time/Distance, Calories/Tilt and Pulse rate.