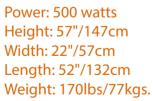

## H895: Recumbent bike SK8950

- The recumbent bikes of SK Line have been designed for those users who look for extra comfort. A design that combines comfort, elegance, simplicity, sturdiness and a premium finish.
- Great accessibility for all users. The wide walk through between seat and pedals provides the users with freedom of movement and makes easier to sit down and exercise at the machine.
- Smooth Fit. Seat's sliding motion controlled by a reliable and precise mechanism. It regulates smothly the distance between the seat and the monitor.
- The SK8950 offers an ergonomic posture for both beginner and advanced users.
- Rear seat fairing. Protection and stylish finish in a single component.
- Structure: Oval section steel tube ST52.
- Casing: Hard-wearing ABS plastic and easy to clean.
- Double side handlebars, with integrated Quick Trail Controls with Start, Stop and Level selection buttons, which allow a customized training experience.
- Transmission System: PK belt drive assures performance that is smooth, quiet, and low maintenance.
- HR monitoring: Contact pulse sensors at side handlebars and integrated Polar wireless receiver.
- Heavy Duty bearings.
- Electromagnetic brake system with generator. Maximum reliability and precision. No need for electric mains except for the monitor.
- Ergonomic seat with constant back support.