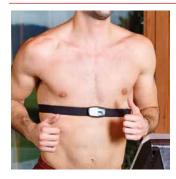

HEART RATE RECEPTION Keep an accurate track of your heart rate during your indoor sessions.

**POLY-V BELT** Assures a smooth and quiet performance, requiring a very low maintenance.

22KG FLYWHEEL

Inertia flywheel of 22kg, for the most challenging trainings.