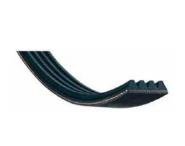

HEART RATE RECEPTION Keep an accurate track of your heart rate during your indoor sessions.

**POLY-V BELT** Assures a smooth and quiet performance, requiring a very low maintenance.

22KG FLYWHEEL

Inertia flywheel of 22kg, for the most challenging trainings.