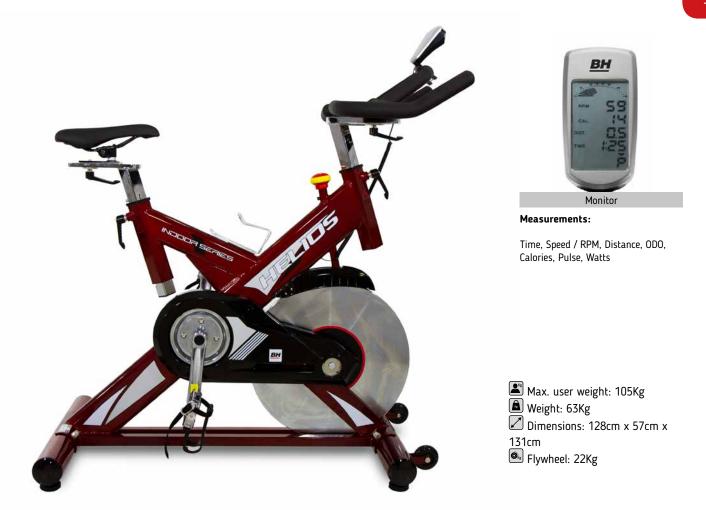

## R.R.P.

EAN: 8431284798574

The most similar feeling to a road bike without leaving home. Its measures are similar to those of a road bike, improving the experience and the realism during your workouts.

HEART RATE RECEPTION Keep an accurate track of your heart rate during your indoor sessions.

**POLY-V BELT** Assures a smooth and quiet performance, requiring a very low maintenance.

22KG FLYWHEEL

Inertia flywheel of 22kg, for the most challenging trainings.

MULTIADJUSTMENTS

Multiposition adjustments in saddle and handlebar to train in the perfect position.

K

## **V**SELECT YOUR MODEL

| Specs                                           | Helios H9178FD           |
|-------------------------------------------------|--------------------------|
| Use frecuency                                   | Intensive                |
| Maximum user weight                             | 105Kg                    |
| Flywheel                                        | 22Kg                     |
| Braking system                                  | Friction                 |
| Transmission                                    | Poly-V belt              |
| Flywheel cover                                  | No                       |
| Handlebar                                       | Triathlon                |
| Handlerbar adjustement                          | Horizontal and Vertical  |
| Saddle adjustment                               | Horizontal and Vertical  |
| Pedals                                          | Trekking                 |
| Length                                          | 128cm                    |
| Width                                           | 57cm                     |
| Height                                          | 131cm                    |
| Weight                                          | 63Kg                     |
| Programs                                        |                          |
| Preset programs (Prg)                           | No                       |
| Intensity levels                                | No                       |
| Random program (RP)                             | No                       |
| Customizable profiles (uprg)                    | No                       |
| Fitness test (FT)                               | No                       |
| Heart rate control program (HRC)                | No                       |
| Recovery Program (RT)                           | No                       |
| Body Fat test (BF)                              | No                       |
| Monitor                                         | •                        |
| Monochrome LCD screen                           | Yes                      |
| Blue blacklit LCD monitor                       | No                       |
| Monitor with HIIT by BH training scheme         | No                       |
| Universal holder for Smartphones and/or tablets | No                       |
| Telemetric heartrate                            | Yes, optional chest belt |
| Bluetooth heartrate                             | No                       |
| iConcept                                        | No                       |