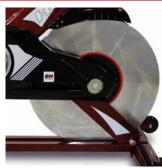

HEART RATE RECEPTION Keep an accurate track of your heart rate during your indoor sessions.

**POLY-V BELT** Assures a smooth and quiet performance, requiring a very low maintenance.

22KG FLYWHEEL

Inertia flywheel of 22kg, for the most challenging trainings.