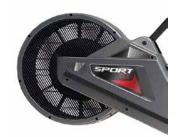

## MAGNETIC + AIR BRAKE SYSTEM

Braking system with adjustable intensity of 16 levels.

| Specs               | Sport Club R380<br>R380 |  |
|---------------------|-------------------------|--|
| Use frecuency       | Semi-professional       |  |
| Maximum user weight | 135 kg                  |  |
| Flywheel weight     | 8 kg                    |  |
| Length              | 272cm                   |  |
| Width               | 54cm                    |  |
| Height              | 116cm                   |  |
| Weight              | 116kg                   |  |
| Folded dimensions   | -                       |  |
| Programs            | 12                      |  |
| Additional exercise | Yes                     |  |
| Screen              | Blue backlit LCD        |  |