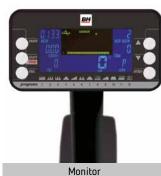

#### Measurements:

Time, Speed / RPM, Distance, ODO, Calories, Pulse, Watts

Max. user weight: 135 kg
Weight: 116kg

Dimensions: 272cm x 54cm x 116cm

## MAGNETIC + AIR BRAKE SYSTEM

Braking system with adjustable intensity of 16 levels.

| Specs               | Sport Club R380<br>R380 |  |
|---------------------|-------------------------|--|
| Use frecuency       | Semi-professional       |  |
| Maximum user weight | 135 kg                  |  |
| Flywheel weight     | 8 kg                    |  |
| Length              | 272cm                   |  |
| Width               | 54cm                    |  |
| Height              | 116cm                   |  |
| Weight              | 116kg                   |  |
| Folded dimensions   | -                       |  |
| Programs            | 12                      |  |
| Additional exercise | Yes                     |  |
| Screen              | Blue backlit LCD        |  |