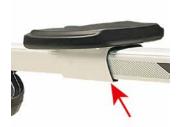

# **SPORT CLUB SERIES**

SPORT CLUB R380



R.R.P.

EAN: 8431284784447

Foldable rowing with reinforced structure and high performance components and LCD monitor with 5 preset programs. Collective use warranty.





#### Measurements:

Time, Speed / RPM, Distance, ODO, Calories, Pulse, Watts

Max. user weight: 135 kg
Weight: 116kg

Dimensions: 272cm x 54cm x 116cm



### PROFESSIONAL COMPONENTS

Aluminium rail with stainless steel covering.



## OSCILLATING PEDALS

Oscillating pedals allow following the natural movement of the feet.



#### LCU

Semi-professional warranty. Designed for intensive trainings up to 20h a week.



## MAGNETIC + AIR BRAKE SYSTEM

Braking system with adjustable intensity of 16 levels.

| Specs               | Sport Club R380<br>R380 |  |
|---------------------|-------------------------|--|
| Use frecuency       | Semi-professional       |  |
| Maximum user weight | 135 kg                  |  |
| Flywheel weight     | 8 kg                    |  |
| Length              | 272cm                   |  |
| Width               | 54cm                    |  |
| Height              | 116cm                   |  |
| Weight