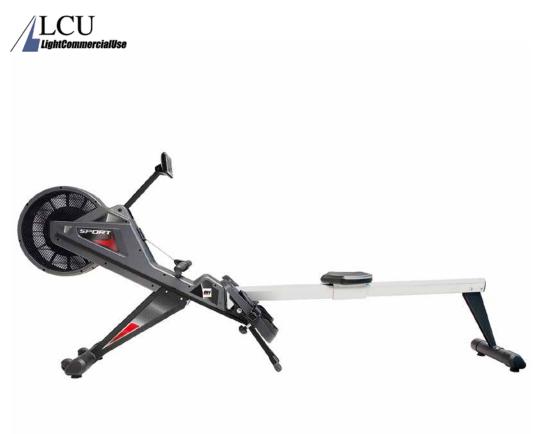

# **SPORT CLUB SERIES**

SPORT CLUB R380

R.R.P.

EAN: 8431284784447

Foldable rowing with reinforced structure and high performance components and LCD monitor with 5 preset programs. Collective use warranty.