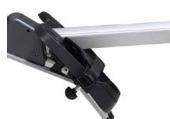

## MAGNETIC + AIR BRAKE SYSTEM

Braking system with adjustable intensity of 16 levels.

| Specs               | Sport Club R380<br>R380 |  |
|---------------------|-------------------------|--|
| Use frecuency       | Semi-professional       |  |
| Maximum user weight | 135 kg                  |  |
| Flywheel weight     | 8 kg                    |  |
| Length              | 272cm                   |  |
| Width               | 54cm                    |  |
| Height              | 116cm                   |  |
| Weight              | 116kg                   |  |
| Folded dimensions   | -                       |  |
| Programs            | 12                      |  |
| Additional exercise | Yes                     |  |
| Screen              | Blue backlit LCD        |  |