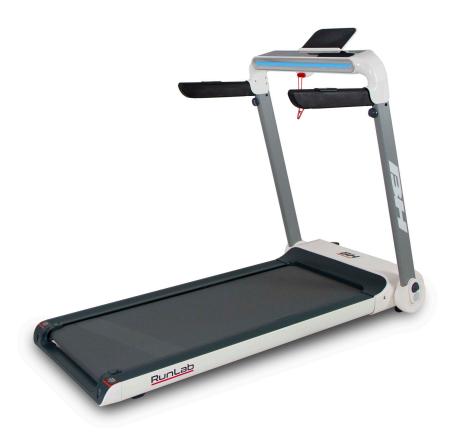

# **RUNLAB SERIES** RUNLAB G6310

R.R.P.

EAN: 8431284877699

The most compact treadmill from BH Fitness. A unique design accompanied by technological features such as Bluetooth speakers and the G-FIT app, to connect your treadmill to your device.

Measurements:

Distance, time, speed, calories, pulse

Dimensions: 153cm x

79cm x 134cm Power: 2,5CV

Speed: 1-15Km/h

Running surface: 126x46cm