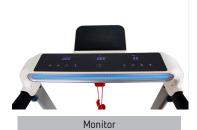

## HORIZONTAL FOLDING

Fold your treadmill horizontally so you can store it under the bed (153  $\times$  79  $\times$  32 cms).

| Specs                                           | Runlab G6310  |
|-------------------------------------------------|---------------|
| Use frecuency                                   | Regular       |
| Maximum user weight                             | 110Kg         |
| Power (peak/continue)                           | 2,5CV         |
| Speed                                           | 1-15Km/h      |
| Max. electrical elevation                       | -             |
| ECO mode                                        | No            |
| Speed instant keys                              | Yes           |
| Elevation instant keys                          | -             |
| Running area (L x W)                            | -<br>126x46cm |
| Damping system                                  | 1200400111    |
| Contact heart rate measuring                    | Yes           |
| Fan                                             | No No         |
| Soft Drop System (SDS)                          | No No         |
|                                                 | Yes           |
| Transport wheels                                |               |
| Length                                          | 153cm         |
| Width                                           | 79cm          |
| Height                                          | 134cm         |
| Weight                                          | 48Kg          |
| Foldable                                        | Yes           |
| Programs                                        |               |
| Preset programs (Prg)                           | No            |
| Random program (RP)                             | No            |
| Customizable profiles (uprg)                    | No            |
| Fitness test (FT)                               | No            |
| Heart rate control program (HRC)                | No            |
| Recovery Program (RT)                           | No            |
| Body Fat test (BF)                              | No            |
| Monitor                                         |               |
| Screen                                          | LED           |
| Monitor with HIIT by BH training scheme         | No            |
| Universal holder for Smartphones and/or tablets | Yes           |
| Telemetric heartrate                            | No            |
| Bluetooth heartrate                             | Yes           |
| iConcept                                        | No            |