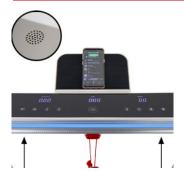

## **BUILT-IN SPEAKERS**

Connect your smartphone or tablet to the Bluetooth on the treadmill and listen to your favorite music during the workout through the speakers.

## I.CONCEPT SYSTEM

Machine with i.Concept Bluetooth 4.0 technology. Get the most out of your favourite fitness apps.